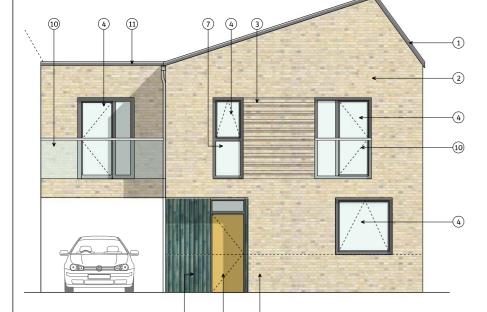

| Total GI | A (m²) | 125 |
|----------|--------|-----|
|----------|--------|-----|

- 1. Recycled Slate Roof Tiles with Metal Flashing
- Brick
- Recessed Brick with Projecting Alternate Courses
- 4. Polyester Powdercoated Aluminium Windows / Glazed Doors (Frame Colour tbc)
- 5. Green Tiles
- 6. Polyester Powdercoated Front Door (Colour tbc
- 7. Timber-Clad Bin Store
- 8. Garden Gate Polyester Powdercoated Perforated Metal (Colour tbc)
- 9. Down Pipe and Gutter
- 10. Glazed Panel with Steel Rail Balustrade to Regular and Juliet Balconies
- 11. Metal Flashing to Parapet of Flat Roof