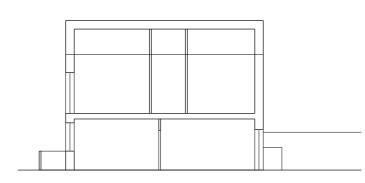

# **HOUSE TYPE C - 4B7P**

FRONT ELEVATION

P\_714 Elevation 1:100

Table of Room Sizes
P\_714 Type C

| Type C 4B7P                |                 |  |  |  |
|----------------------------|-----------------|--|--|--|
| Room                       | Room Areas (m²) |  |  |  |
| Living Room                | 22              |  |  |  |
| Kitchen/Dining             | 16.5            |  |  |  |
| Bedroom 1 (incl. en suite) | 16.5            |  |  |  |
| Bedroom 2                  | 13              |  |  |  |
| Bedroom 3                  | 12.5            |  |  |  |
| Bedroom 4                  | 9.5             |  |  |  |
| W.C.                       | 2.5             |  |  |  |
| Bathroom                   | 5               |  |  |  |
| Built Storage              | 6               |  |  |  |
| Circulation (incl. stairs) | 15.5            |  |  |  |

| Total GI | A (m²) | 125 |
|----------|--------|-----|
|----------|--------|-----|

- 1. Recycled Slate Roof Tiles with Metal Flashing
- Brick
- Recessed Brick with Projecting Alternate Courses
- 4. Polyester Powdercoated Aluminium Windows / Glazed Doors (Frame Colour tbc)
- 5. Green Tiles
- 6. Polyester Powdercoated Front Door (Colour tbc
- 7. Timber-Clad Bin Store
- 8. Garden Gate Polyester Powdercoated Perforated Metal (Colour tbc)
- 9. Down Pipe and Gutter
- 10. Glazed Panel with Steel Rail Balustrade to Regular and Juliet Balconies
- 11. Metal Flashing to Parapet of Flat Roof