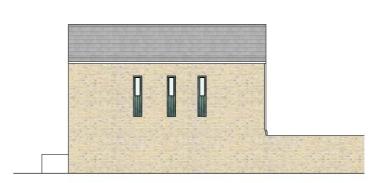

| Total GI | A (m²) | 125 |
|----------|--------|-----|
|----------|--------|-----|

- 1. Recycled Slate Roof Tiles with Metal Flashing
- Brick
- Recessed Brick with Projecting Alternate Courses
- 4. Polyester Powdercoated Aluminium Windows / Glazed Doors (Frame Colour tbc)
- 5. Green Tiles
- 6. Polyester Powdercoated Front Door (Colour tbc
- 7. Timber-Clad Bin Store
- 8. Garden Gate Polyester Powdercoated Perforated Metal (Colour tbc)
- 9. Down Pipe and Gutter
- 10. Glazed Panel with Steel Rail Balustrade to Regular and Juliet Balconies
- 11. Metal Flashing to Parapet of Flat Roof