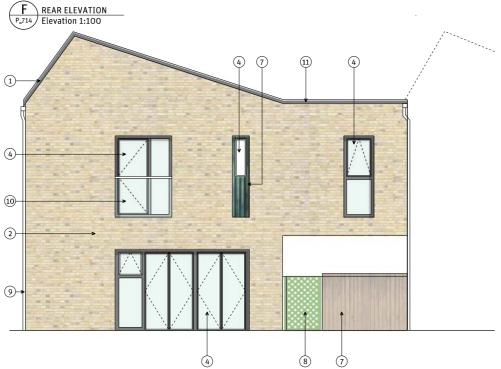

| Total GI | A (m²) | 125 |
|----------|--------|-----|
|----------|--------|-----|

- 1. Recycled Slate Roof Tiles with Metal Flashing
- Brick
- Recessed Brick with Projecting Alternate Courses
- 4. Polyester Powdercoated Aluminium Windows / Glazed Doors (Frame Colour tbc)
- 5. Green Tiles
- 6. Polyester Powdercoated Front Door (Colour tbc
- 7. Timber-Clad Bin Store
- 8. Garden Gate Polyester Powdercoated Perforated Metal (Colour tbc)
- 9. Down Pipe and Gutter
- 10. Glazed Panel with Steel Rail Balustrade to Regular and Juliet Balconies
- 11. Metal Flashing to Parapet of Flat Roof