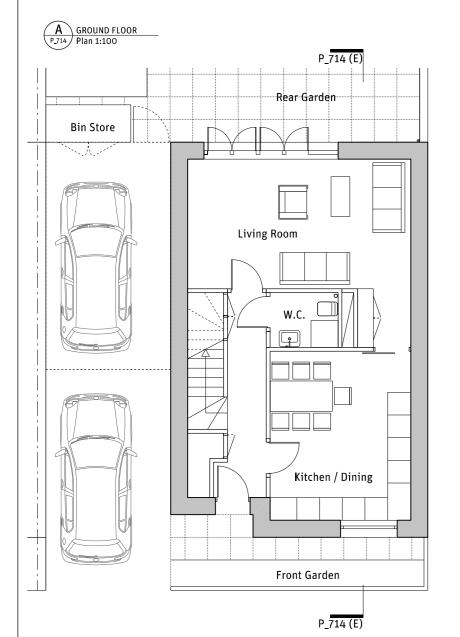

# **HOUSE TYPE C - 4B7P**

FRONT ELEVATION

P\_714 Elevation 1:100

Table of Room Sizes
P\_714 Type C

| Type C 4B7P                |                 |  |  |  |
|----------------------------|-----------------|--|--|--|
| Room                       | Room Areas (m²) |  |  |  |
| Living Room                | 22              |  |  |  |
| Kitchen/Dining             | 16.5            |  |  |  |
| Bedroom 1 (incl. en suite) | 16.5            |  |  |  |
| Bedroom 2                  | 13              |  |  |  |
| Bedroom 3                  | 12.5            |  |  |  |
| Bedroom 4                  | 9.5             |  |  |  |
| W.C.                       | 2.5             |  |  |  |
| Bathroom                   | 5               |  |  |  |
| Built Storage              | 6               |  |  |  |
| Circulation (incl. stairs) | 15.5            |  |  |  |

| Total GI | A (m²) | 125 |
|----------|--------|-----|
|----------|--------|-----|

- 1. Recycled Slate Roof Tiles with Metal Flashing
- Brick
- Recessed Brick with Projecting Alternate Courses
- 4. Polyester Powdercoated Aluminium Windows / Glazed Doors (Frame Colour tbc)
- 5. Green Tiles
- 6. Polyester Powdercoated Front Door (Colour tbc
- 7. Timber-Clad Bin Store
- 8. Garden Gate Polyester Powdercoated Perforated Metal (Colour tbc)
- 9. Down Pipe and Gutter
- 10. Glazed Panel with Steel Rail Balustrade to Regular and Juliet Balconies
- 11. Metal Flashing to Parapet of Flat Roof